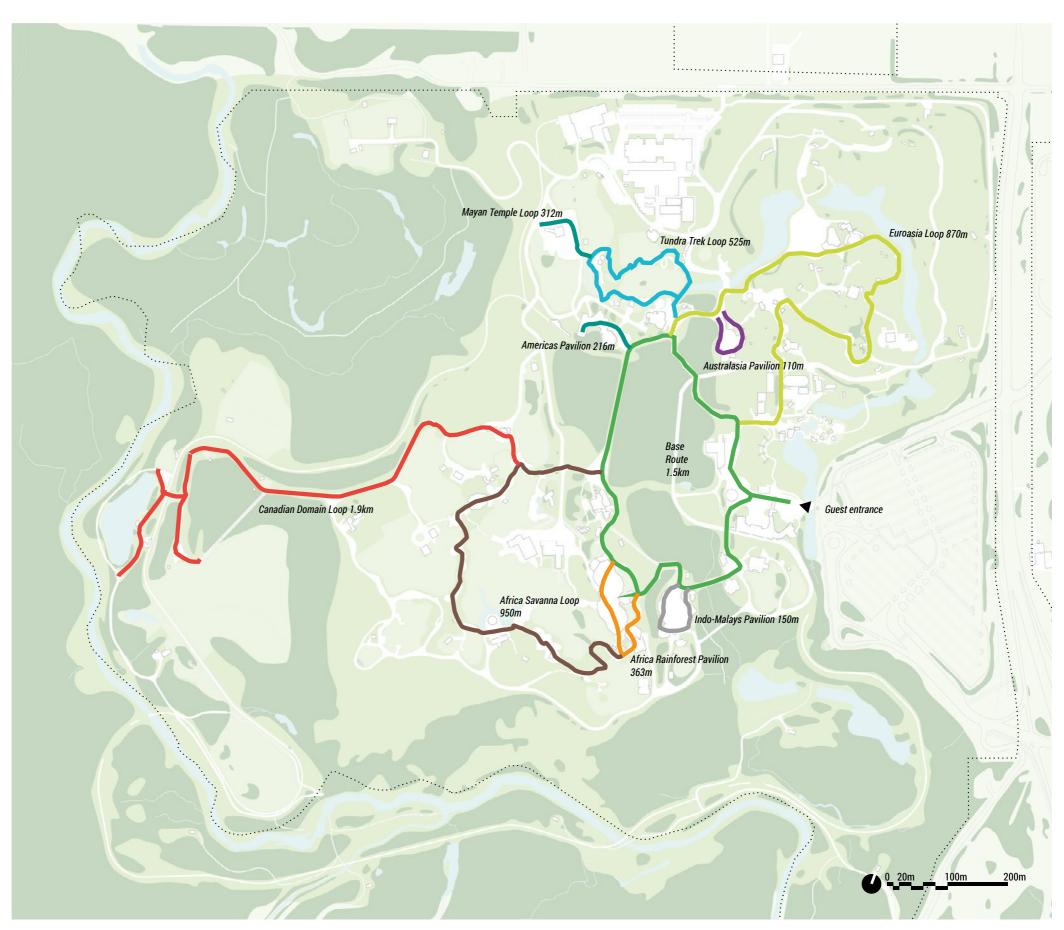

SERVICE CIRCULATION



| • • • • • | Site Boundary                                      |
|-----------|----------------------------------------------------|
|           | Primary service path                               |
|           | Secondary service path                             |
|           | Not paved service path                             |
|           | Staff/guest entry and parking                      |
| >         | Secondary vehicular entrances                      |
|           | Temporary vehicular entrance (Scenic Safari Route) |
| 4         | Bridge (Temporary)                                 |
|           |                                                    |

BY MANDAWORKS + MOMENTUM 63

### **ANALYSIS OF CURRENT SITE CIRCULATIONS** GUEST ROUTES

LEGEND











## **ANALYSIS OF CURRENT SITE CIRCULATIONS** THEMED LOOPS