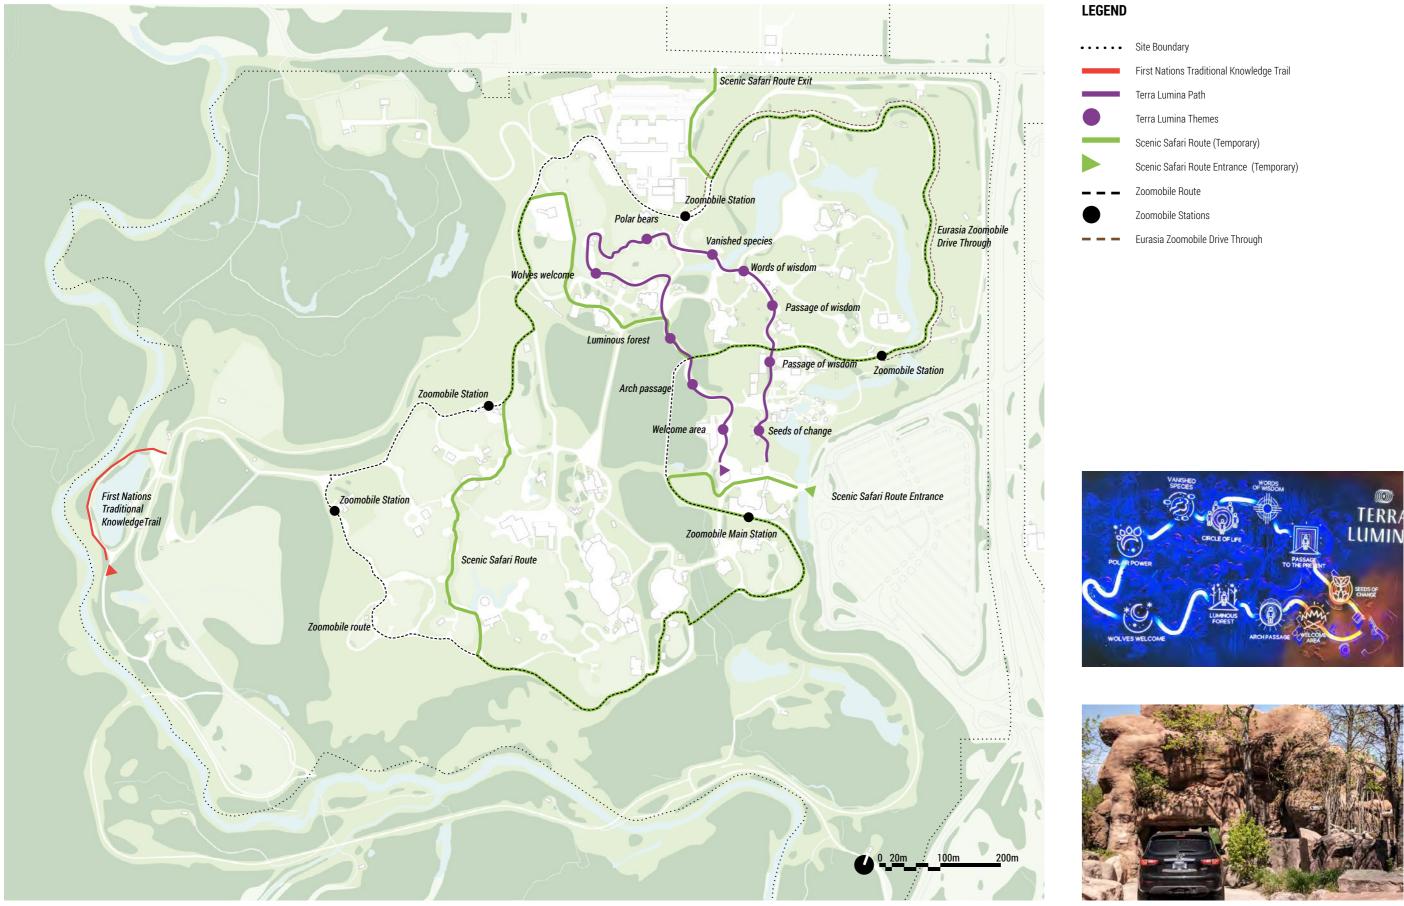

|
|-----------|----------------------------------------------------|
|           | Primary service path                               |
|           | Secondary service path                             |
|           | Not paved service path                             |
|           | Staff/guest entry and parking                      |
| >         | Secondary vehicular entrances                      |
|           | Temporary vehicular entrance (Scenic Safari Route) |
| 4         | Bridge (Temporary)                                 |
|           |                                                    |

BY MANDAWORKS + MOMENTUM 63

### **ANALYSIS OF CURRENT SITE CIRCULATIONS** GUEST ROUTES

LEGEND











## **ANALYSIS OF CURRENT SITE CIRCULATIONS** THEMED LOOPS