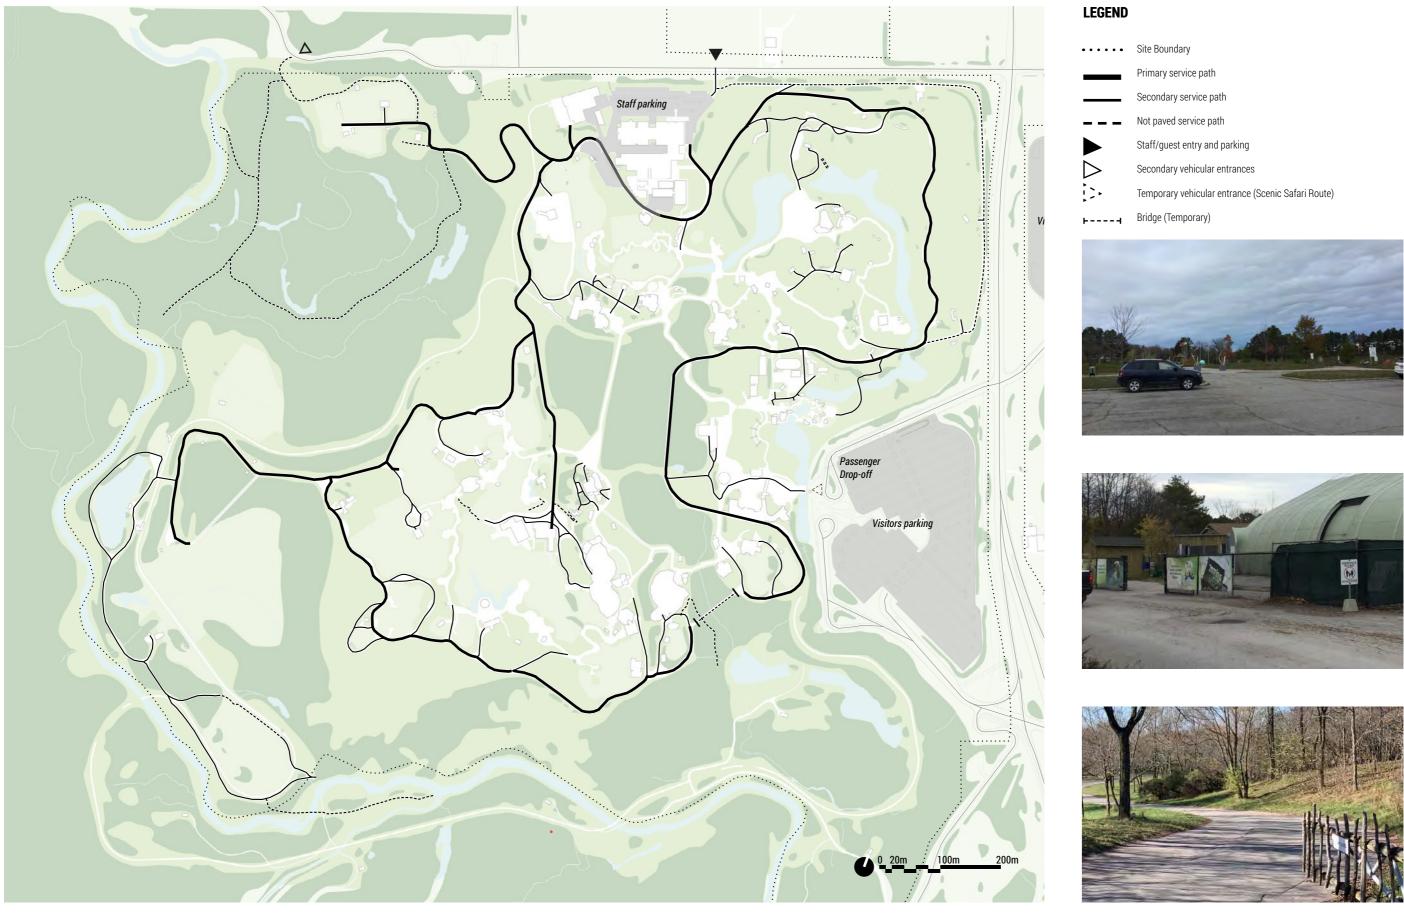

### **ANALYSIS OF CURRENT SITE CIRCULATIONS** VEHICULAR AND SERVICE CIRCULATION

| • • • • • | Site Boundary                                      |
|-----------|----------------------------------------------------|
|           | Primary service path                               |
|           | Secondary service path                             |
|           | Not paved service path                             |
|           | Staff/guest entry and parking                      |
| >         | Secondary vehicular entrances                      |
|           | Temporary vehicular entrance (Scenic Safari Route) |
| 4         | Bridge (Temporary)                                 |
|           |                                                    |